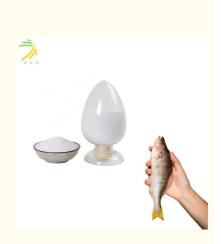

# 90% Protein China Factory Marine Collagen Fish Low Peptide Oligopeptide **Powder**

15KG/Bag, 10bag/carton, or customized.

### **Product Specification**

| • rugungut.                          | Fish Low Peptide Oligopeptide Powder,<br>Low Peptide Oligopeptide Powder |
|--------------------------------------|--------------------------------------------------------------------------|
| <ul> <li>Highlight:</li> </ul>       | 90% Protein Marine Collagen,                                             |
| • Mw:                                | 1000-3000Dal, 500-1000Dal,300-500Dal                                     |
| <ul> <li>Package:</li> </ul>         | 15KG/Bag, 10bag/carton, Or Customized.                                   |
| Color:                               | White Or Light Yellow                                                    |
| Grade:                               | Food Grade                                                               |
| • Smell:                             | Slightly Fishy                                                           |
| Protein:                             | ≥ 90%                                                                    |
| <ul> <li>Material Source:</li> </ul> | Marine Cod Fish Skin                                                     |
| Product Name:                        | Marine Fish Low Peptide                                                  |
|                                      |                                                                          |

#### Basic Information of Marine Fish Low Peptide

| Item       | Marine Fish Low Peptide              |  |
|------------|--------------------------------------|--|
| Appearance | Powder or Granule                    |  |
| Mw         | 1000-3000Dal, 500-1000Dal,300-500Dal |  |
| Color      | White or light yellow                |  |
| Sample     | Available                            |  |
| Shelf Life | 36 months                            |  |